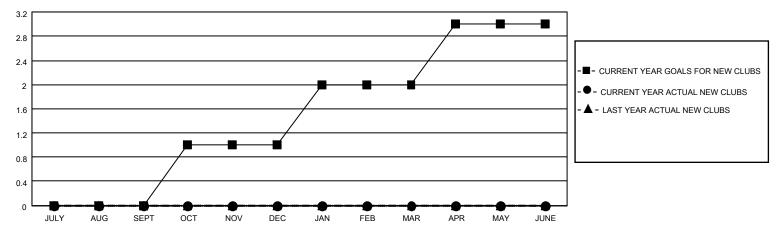

## District 11 A1

| Clubs         |               |             |               | Members               |                        |                         |                                                    |  |
|---------------|---------------|-------------|---------------|-----------------------|------------------------|-------------------------|----------------------------------------------------|--|
|               | RESULTS FOR   | R 2020-2021 |               | RESULTS FOR 2020-2021 |                        |                         |                                                    |  |
| QUARTER       | NEW CLUB GOAL | NEW CLUBS   | DROPPED CLUBS | QUARTER MEME          | BER GROWTH NET<br>GOAL | MEMBER GROWTH<br>ACTUAL | DROPPED<br>MEMBERS ACTUAL<br>(including transfers) |  |
| JULY/AUG/SEPT | 0             | 0           | 0             | JULY/AUG/SEPT         | 10                     | 28                      | 15                                                 |  |
| OCT/NOV/DEC   | 1             | 0           | 0             | OCT/NOV/DEC           | 40                     | 16                      | 24                                                 |  |
| JAN/FEB/MAR   | 1             | 0           | 0             | JAN/FEB/MAR           | 25                     | 11                      | 7                                                  |  |
| APR/MAY/JUNE  | 1             | 0           | 0             | APR/MAY/JUNE          | 25                     | 0                       | 0                                                  |  |

## GOALS AND ACTUAL NEW CLUBS CUMULATIVE

| DROPPED CLUBS: 0 |    | 16 CLUBS OF 35 ADDED 1 OR MORE<br>NEW MEMBERS | GENDER DISTRIBUTION  MALE 461 (62.64%) |              |     |
|------------------|----|-----------------------------------------------|----------------------------------------|--------------|-----|
| DROPPED MEMBERS  |    |                                               | FEMALE                                 | 275 (37.36%) |     |
| DECEASED         | 13 | CLICK HERE FOR CUMULATIVE                     | TOTAL FAMILY UNIT MEMBERS              |              | 157 |
| CLUB CANCELLED   | 0  | MEMBERSHIP DATA                               |                                        |              | 83  |
| OTHER 33         |    |                                               | FAMILY MEMBERS PAYING HALF DUES        |              | 83  |
| TOTAL            | 46 |                                               |                                        |              |     |