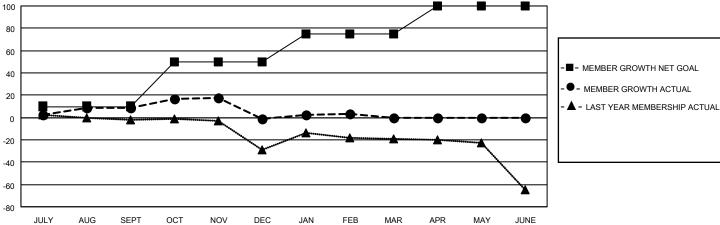

## District 11 A1

| Clubs         |               |             |               | Members               |                        |                         |                                                    |  |
|---------------|---------------|-------------|---------------|-----------------------|------------------------|-------------------------|----------------------------------------------------|--|
|               | RESULTS FOR   | R 2020-2021 |               | RESULTS FOR 2020-2021 |                        |                         |                                                    |  |
| QUARTER       | NEW CLUB GOAL | NEW CLUBS   | DROPPED CLUBS | QUARTER MEME          | BER GROWTH NET<br>GOAL | MEMBER GROWTH<br>ACTUAL | DROPPED<br>MEMBERS ACTUAL<br>(including transfers) |  |
| JULY/AUG/SEPT | 0             | 0           | 0             | JULY/AUG/SEPT         | 10                     | 28                      | 15                                                 |  |
| OCT/NOV/DEC   | 1             | 0           | 0             | OCT/NOV/DEC           | 40                     | 16                      | 24                                                 |  |
| JAN/FEB/MAR   | 1             | 0           | 0             | JAN/FEB/MAR           | 25                     | 11                      | 7                                                  |  |
| APR/MAY/JUNE  | 1             | 0           | 0             | APR/MAY/JUNE          | 25                     | 0                       | 0                                                  |  |